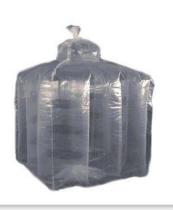

#### Q bags (formstable)

Our Q bags are form-stable FIBCs fitted with an internal baffle structure. Baffles ensure the Q bag stays within the pallet dimensions and guarantees an optimum load for any type of transport.