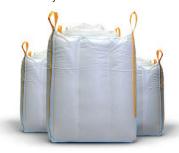

#### UN FIBCs

UN FIBCs are certified for the transportation of hazardous goods under ADR regulations. Our UN bags are tested and designed to comply with all the requirements of a UN FIBC.

#### **Electro-static Type C**

Our electro-static Type C FIBCs are specially designed for electrostatic applications and meet the requirements of IEC 61340-4-4 norm. Type C FIBCs offer safety during the filling and discharging in flammable gas, vapor or dust atmospheres.

#### **Electro-static Type D**

Next to Type C, we also deliver electro-static FIBCs Type D. Based on the ATEX Dust zones 20-22 and the MIE level of the product we can determine which FIBC classification meets your requirements.