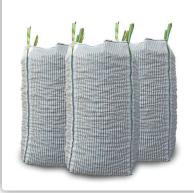

# Ventilated big bags

Our ventilated bags are breathable and very strong for improved product preservation. Ideal for potatoes, carrots, onions, cacao beans, woodlog, nuts, etc.