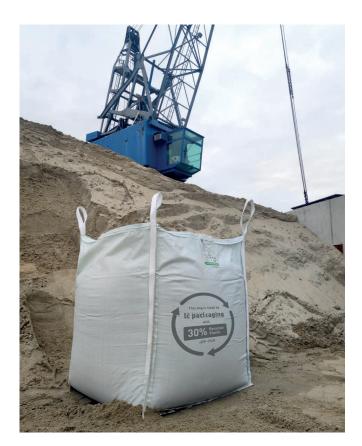

# The more sustainable option: FIBCs with recycled material

More sustainable material, the same familiar quality: discover our FIBCs with 30% Post-Consumer recycled material (rPP-PCR).

This material comes from used big bags and polypropylene bags. Our rPP-PCR Big Bags are just as strong and secure as the familiar LC Big Bags.

At Royal LC Packaging, our ambition is to contribute to a world without waste. The transition towards more sustainable products is an important step in this direction.

Read more about our 2030 Ambition at 2030ambition.lcpackaging.com.