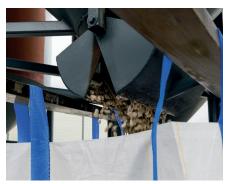

# High efficiency during filling, transportation, storage and unloading

- Save on valuable warehouse spacing: empty big bags are low-weight and space-saving
- > Easy to handle: a large selection of loops for effortless mechanical filling
- Special spouts for controlled discharging without spilling
- Possibility to pile up full big bags
- > No need for secondary packaging