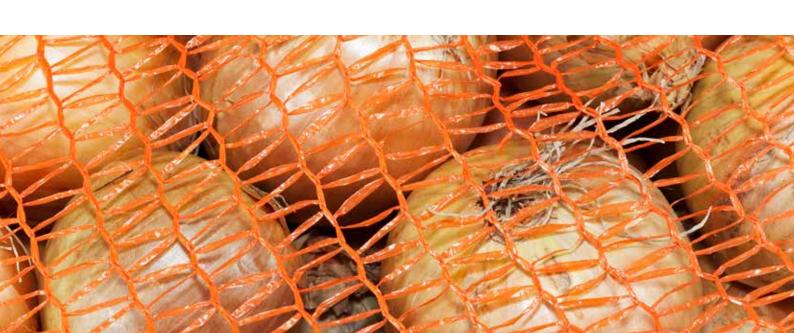

#### Knitted netting

LC Packaging has been involved in the fresh produce industry since 1923. During several decades as a supplier of machinery for fresh produce we ensured that our offering of materials could match the technology available. As a result we became a recognised provider of quality knitted netting.

We continue to offer quality knitted netting for fresh produce, along with an assortment of sundry consumables including clipping wire, clip-to-clip ribbon and wineglass labels.

#### **Characteristics:**

- Netting can be supplied in sleeves of 100 to 250 meters
- Netting can be supplied on a roll, per 1.500 meters
- Netting can be supplied loose in bales up to 4.500 meters
- Standard widths are 38cm up to 64cm
- Colours include white, golden-metallic, golden yellow, lemon yellow, orange, red, violet, green and brown; or a bespoke colour
- Netting is made from HDPE