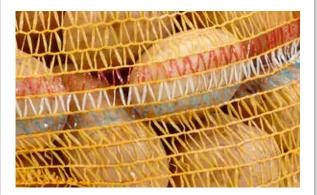

#### Net on a roll

Also known as Raschel on the roll, LC Packaging has been a leading supplier to the onion, carrot and potato sector for many years. The nets supplied on roll are predominantly for wholesale applications, but in recent years we have produced value pack sizes for 3 to 5 kilo supermarket packs.

#### Characteristics:

- Nets are supplied on the reel.
- 2.5 25kg sizes available
- Different colours in stock and made to order
- With or without branding
- Standard and small mesh sizes
- 1.500 3.000 nets on a reel