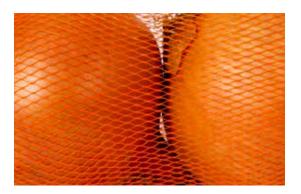

#### Knitted netting

LC Packaging has been involved in the fresh produce industry since 1923. During several decades as a supplier of machinery for fresh produce we ensured that our offering of materials could match the technology available. As a result we became a recognised provider of quality knitted netting.

We continue to offer quality knitted netting for fresh produce, along with an assortment of sundry consumables including clipping wire, clip-to-clip ribbon and wineglass labels.

#### **Characteristics:**

- Netting can be supplied in sleeves of 100 to 250 meters
- Netting can be supplied on a roll, per 1.500 meters
- Netting can be supplied loose in bales up to 4.500 meters
- Standard widths are 38cm up to 64cm
- Colours include white, golden-metallic, golden yellow, lemon yellow, orange, red, violet, green and brown; or a bespoke colour
- Netting is made from HDPE