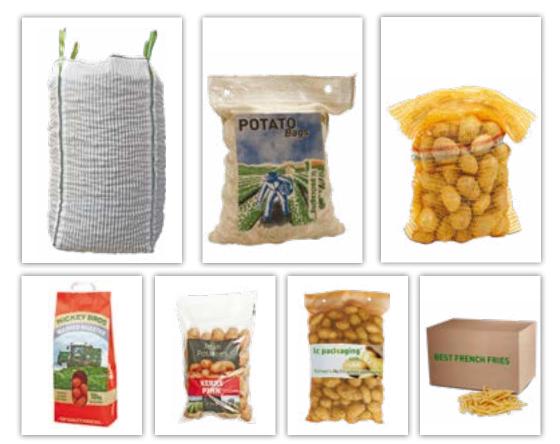

At LC Packaging we offer a broad range of packaging solutions for various requirements in the potato industry. We offer both standard bags as well as tailor made bags that are fully designed to meet our customers' specific packaging needs. Also when choosing for LC potato packaging, our customers are choosing for sustainable potato packaging. Jute bags are solely made of natural ingredients and for centuries this material is considered to be one of the best packaging materials for the transport of potatoes and other types of vegetables.

Our potato packaging can be easily used in automated environment. Because farms are growing in size and yield per acre is increasing, automated packaging processes are becoming more necessary around the globe. Anticipating this, LC Packaging has developed the fully automated Baxmatic concept ten years ago. This process involves the filling and stitching of bags automatically and leads to a high throughput of in excess 1,000 bags per hour.