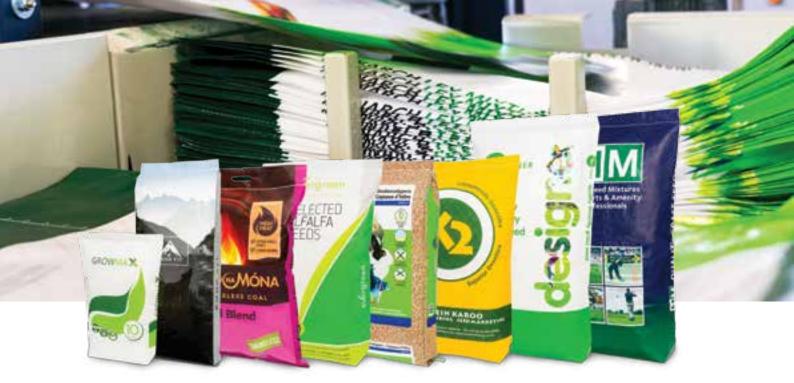

For example, the use of woven propylene bags (WPP). The construction of the propylene tape leads to incredibly strong bags. In addition to this, they are very light in weight and allow for optimal ventilation; this contributes to a longer shelf-life of the product and more ease of use. WPP bags are also water-resistant and 100% recyclable. Animal nutrition, seeds, grain, sugar or artificial fertiliser: WPP applications are endless. WPP bags with a Biaxially Oriented Polypropylene (BOPP) film allow premium, full colour print: superior packaging design that tells the story of your product, increases its distinction, enhances the brand experience, speaks to the consumer, fulfils a communication need, entices, and has a positive influence on your brand recognition and revenue.

### **Backseam**

- No lamination fins on the side
- Promotional opportunities on the side

Seeds

Animal Nutrition/ Supplements

Cement

Hop/ Malt

(Char) Coal

Flower/ Wheat

**Potatoes** 

Rice

**Nutrition** 