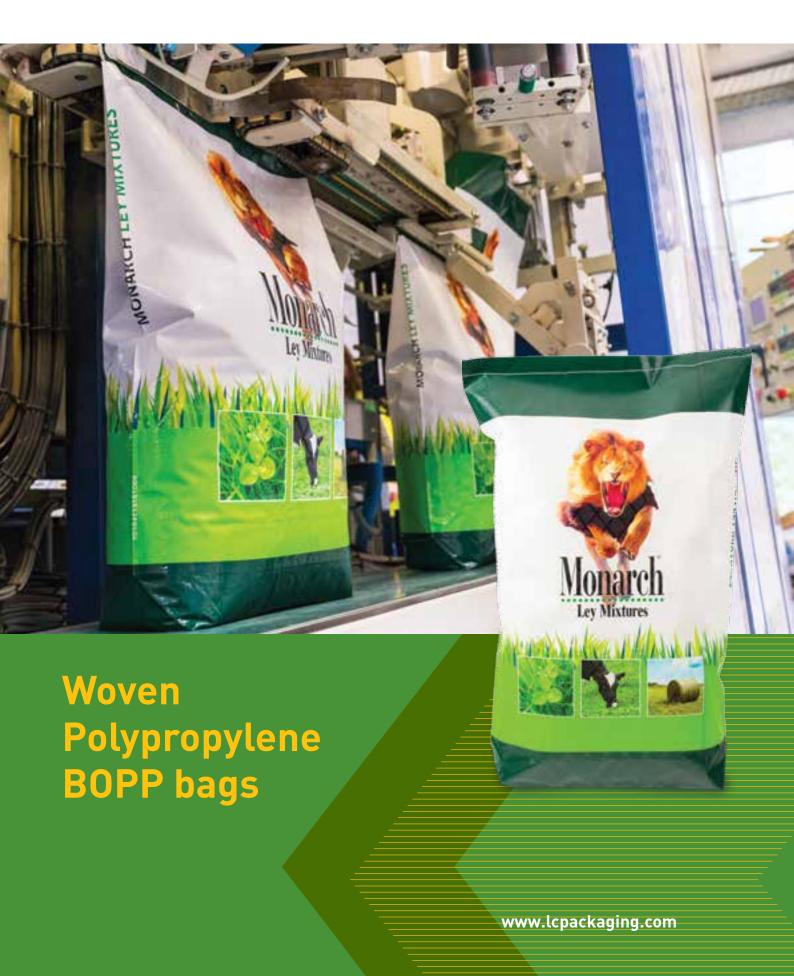

For example, the use of woven propylene bags (WPP). The construction of the propylene tape leads to incredibly strong bags. In addition to this, they are very light in weight and allow for optimal ventilation; this contributes to a longer shelf-life of the product and more ease of use. WPP bags are also water-resistant and 100% recyclable. Animal nutrition, seeds, grain, sugar or artificial fertiliser: WPP applications are endless. WPP bags with a Biaxially Oriented Polypropylene (BOPP) film allow premium, full colour print: superior packaging design that tells the story of your product, increases its distinction, enhances the brand experience, speaks to the consumer, fulfils a communication need, entices, and has a positive influence on your brand recognition and revenue.

# Key features of LC Packaging's Woven PP BOPP:

- >> 10 100 kg capacity
- >>> Full colour, premium BOPP quality printing
- Liner possibilities with different levels of barriers
- >> Range of anti-slip possibilities

- >> AD\*Star bags open-top or valve-mouth
- >> Possibility of side gussets
- >> Suitable for automatic filling machine
- >> Sustainable high quality product, 100% recyclable