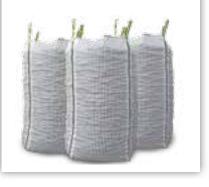

#### Ventilated big bags

Our ventilated FIBCs (big bags/ bulk bags) allow for optimal ventilation for improved product preservation. The bags are very strong and ideal for transport or storage of potatoes, carrots, onions, beans, grains, woodlog, nuts etc.