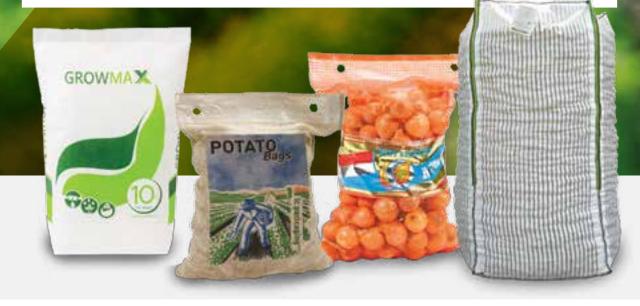

#### Jute bags

Since 1923 we have been leading the market with 100% biodegradable jute bags. We offer a wide range of bag types in various dimensions and can print them in-house up to 4 colours per side. Either choose the standard bag or our Baxmatic bag for automatic filling.

#### Net bags

A broad portfolio of knitted (raschel), leno, leno Baxmatic monofilament bags and tubular and extruded netting in various sizes and colors with optional UV stabilisation. We offer netbags with standard or personalized labels.

#### Woven bags

Woven polypropylene (WPP) is strong, very light weight, breathable, water-resistant and 100% recyclable. Thanks to high quality BOPP printing options and smart product design, WPP bags contribute to a strong brand positioning and operational efficiency.

#### Ventilated big bags

Our ventilated FIBCs (big bags/ bulk bags) allow for optimal ventilation for improved product preservation. The bags are very strong and ideal for transport or storage of potatoes, carrots, onions, beans, grains, woodlog, nuts etc.