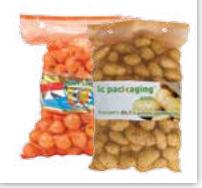

#### **Retail packaging**

LC Packaging is a specialist in the field of films and punnets for the retail industry: plastic punnets, POF, BOPP, CPP, film. Our retail packaging contributes to a longer shelf lifetime of your products and gives a better in-store presentation.

#### **Plastic bags**

LC Packaging supplies a wide range of LDPE, HDPE, CPP and BOPP bags in various colors. We print upto 8 colors. and offer several types of perforation. Available either separate, on a block, or on a wicket and in various construction types (such as conical, straight, etc.)