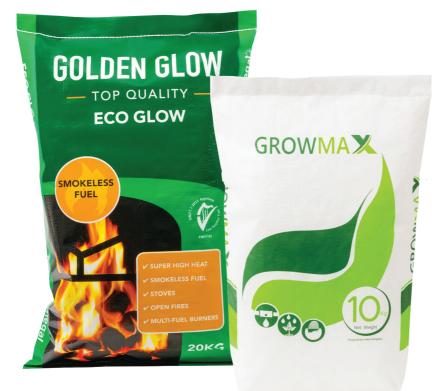

BORDMAMÓN SMOKELESS **Ovoids** ACK 20KG

- 10 100 kg capacity
- Full colour, premium BOPP quality printing
- Liner possibilities with different levels of barriers
- >> Range of anti-slip possibilities

- AD\*Star<sup>™</sup> bags open-top or valve-mouth
- Possibility of side gussets
- > Suitable for automatic filling machine
- Sustainable high quality product, 100% recyclable >