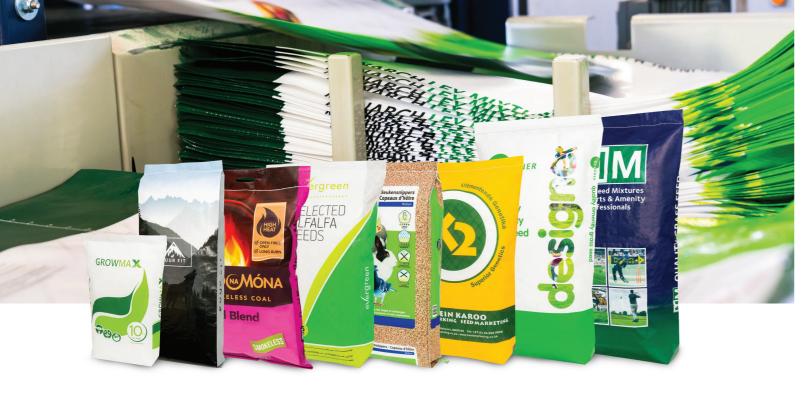

For example, the use of woven propylene bags (WPP). The construction of the propylene tape leads to incredibly strong bags. In addition to this, they are very light in weight and allow for optimal ventilation; this contributes to a longer shelflife of the product and more ease of use. WPP bags are also water-resistant and 100% recyclable. Animal nutrition, seeds, grain, sugar or artificial fertiliser: WPP applications are endless. WPP bags with a Biaxially Oriented Polypropylene (BOPP) film allow premium, full colour print: superior packaging design that tells the story of your product, increases its distinction, enhances the brand experience, speaks to the consumer, fulfils a communication need, entices, and has a positive influence on your brand recognition and revenue.

## Design your WPP BOPP bag!

LC Packaging offers you a range of options to help you configure your bag so it fits your operations best.